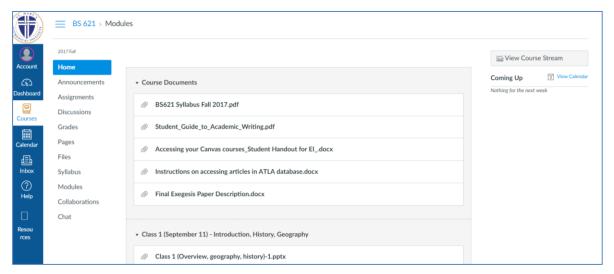

ast four numbers of your student ID.
  For example:
  - Albert Dameron with the ID# 32951 would be AlbeDame2951

Here is an example if you have *fewer* than four letters or four numbers for your name/ID:

• K. Lee, ID# 753 would be K.Lee753

Your registration confirmation or class schedule you receive from the Registrar should list your student ID. If you have any trouble finding it, go to step #3 below- "Forgot Password" or feel free to contact me at <a href="mailto:ehicks@stmarys.edu">ehicks@stmarys.edu</a>)

Forgot Password? Type in your email and then click "Don't know your password?"



You will be sent an email prompting you to change your password.

### Agree to Terms of Use (you only have to do this once!)



Once logged in, click "I agree" and then "Submit"

### Course Home page



# Resources & Help



## **Inbox: Messaging**

Check here regularly for messages from your professors.