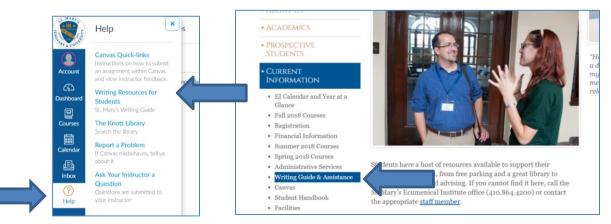

ur student ID.
  For example:
  - Albert Dameron with the ID# 32951 would be AlbeDame2951

Here is an example if you have *fewer* than four letters or four numbers for your name/ID:

• K. Lee, ID# 753 would be K.Lee753

Your registration confirmation or class schedule you receive from the Registrar should list your student ID. If you have any trouble finding it, go to step #3 below- "Forgot Password" or feel free to contact me at <a href="mailto:ehicks@stmarys.edu">ehicks@stmarys.edu</a>)

Forgot Password? Type in your email and then click "Don't know your password?"



You will be sent an email prompting you to change your password.

### Agree to Terms of Use (you only have to do this once!)



Once logged in, click "I agree" and then "Submit"

### Course Home page



# Resources & Help



## **Inbox: Messaging**

Check here regularly for messages from your professors.