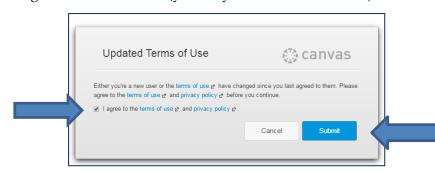

### Agree to Terms of Use (you only have to do this once!)

Once logged in, click "I agree" and then "Submit"