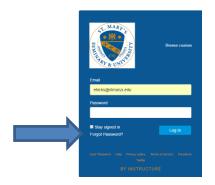

#### Login Credentials:

- a. Username: email address you wrote on your registration form (e.g., ehicks@stmarys.edu)
  Password: The new pattern is the first four letters of your first name, the first four letters of your last name, and the last four numbers of your student ID.
  For example:
  - Albert Dameron with the ID# 32951 would be AlbeDame2951

Here is an example if you have *fewer* than four letters or four numbers for your name/ID:

• K. Lee, ID# 753 would be K.Lee753

Your registration confirmation or class schedule you receive from the Registrar should list your student ID. If you have any trouble finding it, go to step #3 below- "Forgot Password" or feel free to contact me at <a href="mailto:ehicks@stmarys.edu">ehicks@stmarys.edu</a>)

Forgot Password? Type in your email and then click "Don't know your password?"

You will be sent an email prompting you to change your password.