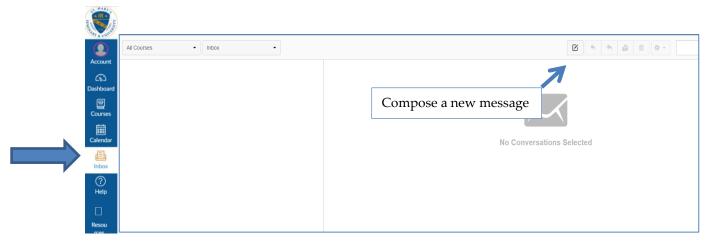

## **Inbox: Messaging**

Check here regularly for messages from your professors.